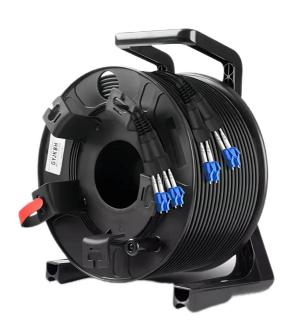

312 x 392 x 234 mm (W x H x D) |
| Weight       |                | 4 kg                           |
| Application  |                | Rental & MI                    |
| Series       |                | Bulk & Accessories             |

## Shipping & Ordering:

Packaging Cardboard box



# PCD310 Cable Capacity:

| Cable Ø (mm) | Length (m) |
|--------------|------------|
| 3            | 640        |
| 4            | 360        |
| 5            | 230        |
| 6            | 160        |
| 7            | 120        |
| 8            | 90         |
| 9            | 70         |
| 10           | 58         |
| 11           | 48         |
| 12           | 40         |
| 13           | 35         |
| 14           | 30         |
| 15           | 25         |

# PCD310 Cable Reel Application: