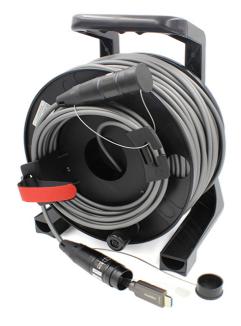

| 312 x 392 x 234 mm (W x H x D) |
| Weight       |                | 4 kg                           |
| Application  |                | Rental & MI                    |
| Series       |                | Bulk & Accessories             |

## Shipping & Ordering:

Packaging Cardboard box



# PCD310 Cable Capacity:

| Cable Ø (mm) | Length (m) |
|--------------|------------|
| 3            | 640        |
| 4            | 360        |
| 5            | 230        |
| 6            | 160        |
| 7            | 120        |
| 8            | 90         |
| 9            | 70         |
| 10           | 58         |
| 11           | 48         |
| 12           | 40         |
| 13           | 35         |
| 14           | 30         |
| 15           | 25         |

# PCD310 Cable Reel Application: