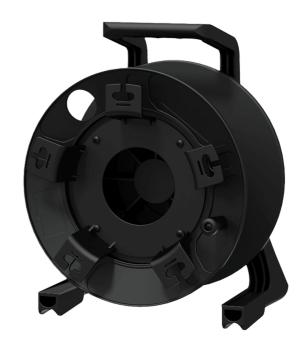

# Professional plastic cable reel Ø 312 mm

#### Product information:

The PCD310 is a cable reel designed for intensive and professional use constructed using lightweight, extremely strong and impact resistant materials. The frame construction is made of polycarbonate (PC) materials while the drum is made by impact resistant polyethylene (PE). The lightweight construction in combination with the ergonomic grip allows easy carriage for mobile applications. The front side is fitted with an external cable winder allowing easy and clean winding of a patch tail, which can be replaced by a variation of optional center plates with different connector cutouts (depending of the application). The drum dimension of Ø 312 mm allows winding of a standard microphone cable (Ø6.5mm) up to 140 meters.