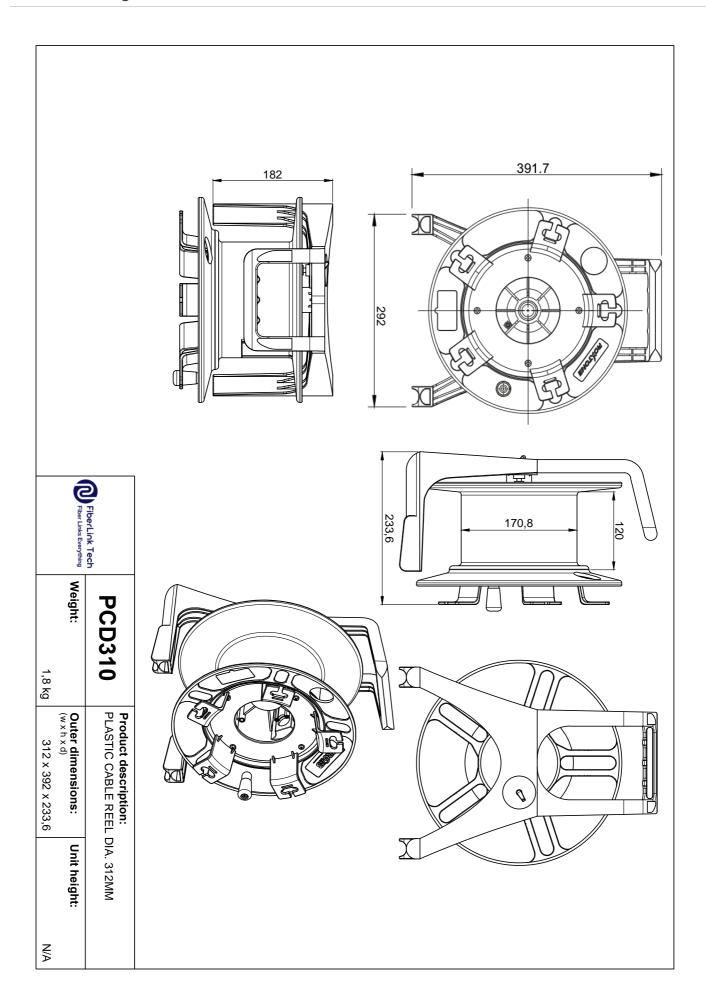

#### **Product Features:**

| Drum         | Inner diameter | 171 mm (Ø)                     |
|--------------|----------------|--------------------------------|
|              | Outer diameter | 312 mm (Ø)                     |
|              | Depth          | 120 mm                         |
| Construction |                | Sturdy polycarbonate frame     |
|              |                | Impact resistant plastic drum  |
| Dimensions   |                | 312 x 392 x 234 mm (W x H x D) |
| Weight       |                | 4 kg                           |
| Application  |                | Rental & MI                    |
| Series       |                | Bulk & Accessories             |